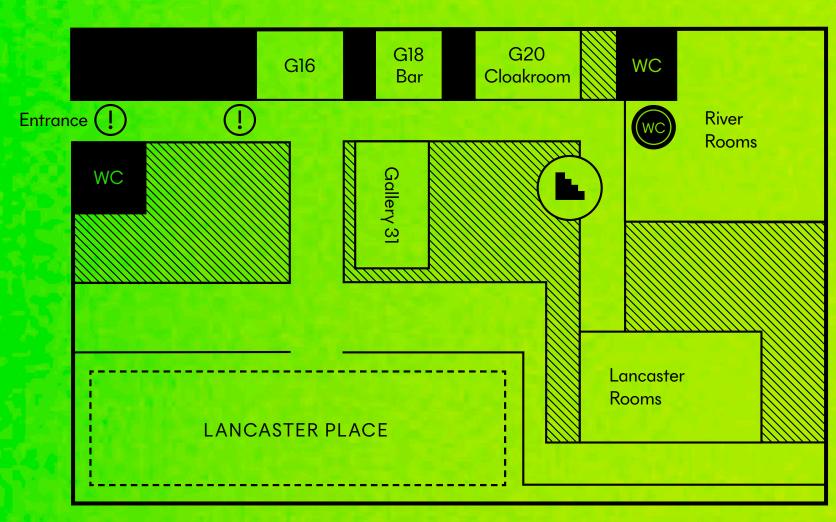

# Ground

### Ground

G16 - BORN::FREE featuring Belinda Zhawi, malakai sargeant, Sarah Lasoye & Nadeem Din-Gabisi

G18 – Bar

G20 - Cloakroom

Gallery 31: **Swimmers Limb** curated by **Taylor LeMelle** Featuring **Tai Shani**, **Mani Kambo** and **Comuzi Lab** (**Yaa Addae** & **Safiya McKenzie**)

River Rooms - SERAFINE1369: We can no longer deny ourselves

Lancaster Rooms - Tom Scutt & Rowdy SS

Lancaster Place – Smoking Area