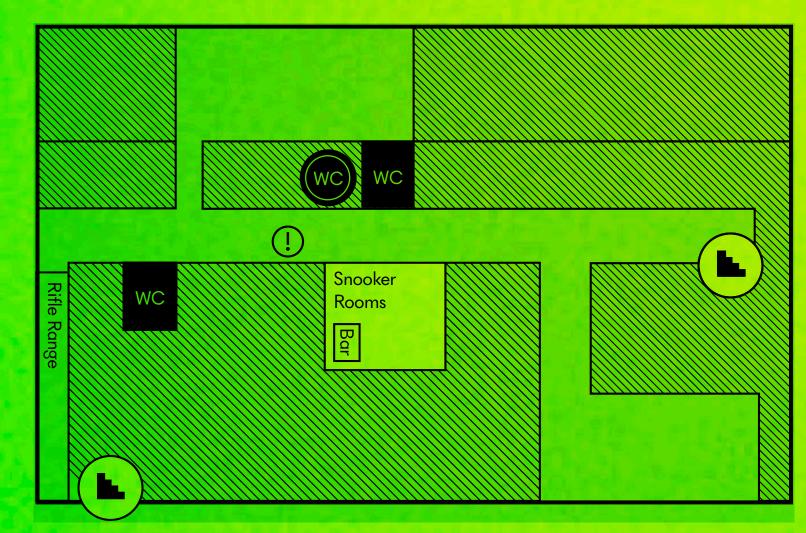

# **Lower Ground**

### A SHIP OF THE SHIP

**Lower Ground** 

Snooker Rooms – Lil C, Arthi, Kemarr Snooker Rooms – Bar

Rifle Range - Sin Wai Kin, The Story Cycle

**SOMERSET** 

HOUSE