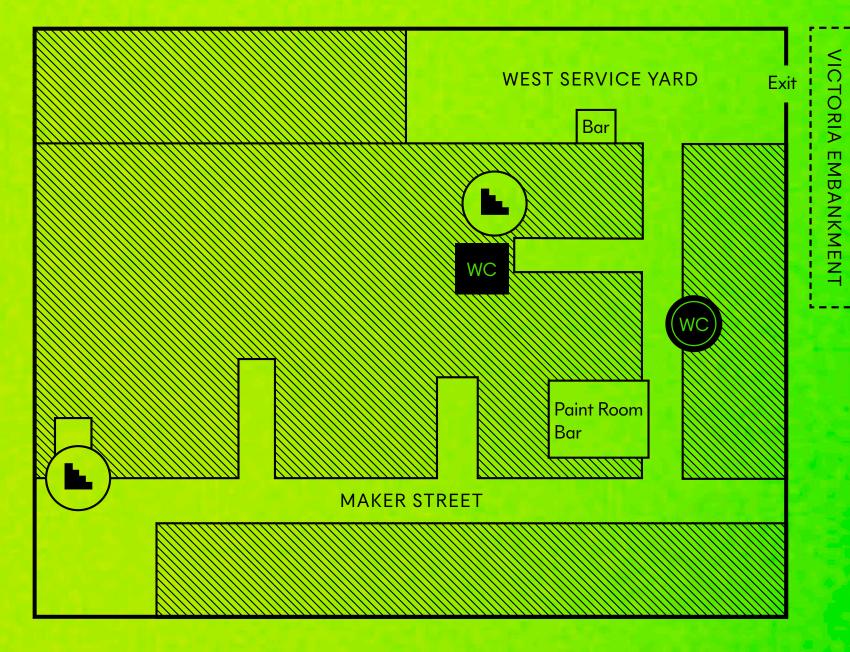

## **Basement**

### **Basement**

Paint Room - Bar

West Service Yard – RP Boo, Nazar, NIKS

West Service Yard – Bar

Victoria Embankment – Smoking Area